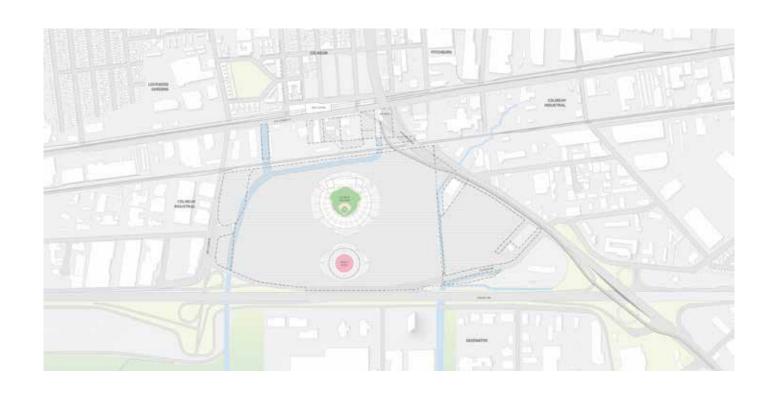

### **SNAPSHOT: OAKLAND COLISEUM SITE**

### **QUICK FACTS**

**SIZE** 155 ACRES

**CURRENT USES** PROFESSIONAL SPORTS

**ENTERTAINMENT** 

**PARKING** 

**SITE OWNERSHIP** CITY OF OAKLAND

**ALAMEDA COUNTY** 