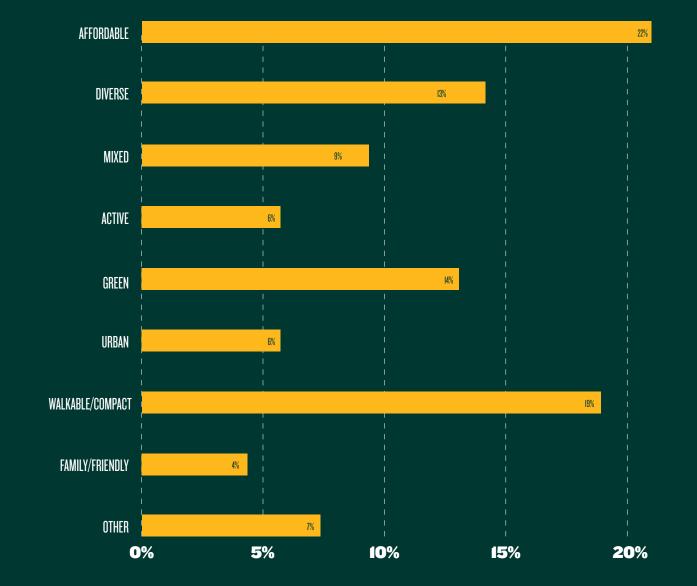

VEX./MD

VEX./MD If you could use one word to describe a neighborhood at the Colliseum, what would it be? apaces for all.
"CREATE PLAY SPACES." Provide safe outdoor spaces for children Annual (meminy it is attractive and usable yers-round) "CREATE FLEXIBLE SPACES." Provide outstoor spaces that are diverse businesses, including retail, food, tech and hospitality, s. "CREATE MEM BUSINESSES". Provide space for local business. for besid shops and services for local residents, ie. grocery stores. for cultural events, including feetivels and concerts. northnesses select businesses that have symbiosis with overall perject including and expecially the studium and beaute writenouses Enhance independings to make it feetives by adding lines, backs, presidently that personal pervises

#### WHAT WE HEARD. DID WE HEAR YOU CORRECTLY? DO YOU AGREE? IF NOT, TELL US WHY.

| LIVE: GUIDING PRINCIPLES                                                                                                                                                                                                                                                                                                                                                                                                                                                                                                                                                                                                                                                                                                                                                                                                                                                                                                                                                                                                                                                                                                                                                                                                                                                                                                                                                                                                                                                                                                                                                                                                                                                                                                                                                                                                                                                                                                                                                                                                                                                                                                      | LEARN: GUIDING PRINCIPLES                                                                                                                                                                                                                                                                                                                                                                                                                                                                                                                                                                                                                                                                                                                                                                                                                                                                                                                                                                                                                                                                                                                                                                                                                                                                                                                                                                                                                                                                                                                                                                                                                                                                                                                                                                                                                                                                                                                                                                                                                                                                                                     | CONNECT: GUIDING PRINCIPLES                                                                                                                                                                                                                                                                                                                                                                                                                                                                                                                                                                                                                                                                                                                                                                                                                                                                                                                                                                                                                                                                                                                                                                                                                                                                                                                                                                                                                                                                                                                                                                                                                                                                                                                                                                                                                                                                                                                                                                                                                                                                                               |
|-------------------------------------------------------------------------------------------------------------------------------------------------------------------------------------------------------------------------------------------------------------------------------------------------------------------------------------------------------------------------------------------------------------------------------------------------------------------------------------------------------------------------------------------------------------------------------------------------------------------------------------------------------------------------------------------------------------------------------------------------------------------------------------------------------------------------------------------------------------------------------------------------------------------------------------------------------------------------------------------------------------------------------------------------------------------------------------------------------------------------------------------------------------------------------------------------------------------------------------------------------------------------------------------------------------------------------------------------------------------------------------------------------------------------------------------------------------------------------------------------------------------------------------------------------------------------------------------------------------------------------------------------------------------------------------------------------------------------------------------------------------------------------------------------------------------------------------------------------------------------------------------------------------------------------------------------------------------------------------------------------------------------------------------------------------------------------------------------------------------------------|-------------------------------------------------------------------------------------------------------------------------------------------------------------------------------------------------------------------------------------------------------------------------------------------------------------------------------------------------------------------------------------------------------------------------------------------------------------------------------------------------------------------------------------------------------------------------------------------------------------------------------------------------------------------------------------------------------------------------------------------------------------------------------------------------------------------------------------------------------------------------------------------------------------------------------------------------------------------------------------------------------------------------------------------------------------------------------------------------------------------------------------------------------------------------------------------------------------------------------------------------------------------------------------------------------------------------------------------------------------------------------------------------------------------------------------------------------------------------------------------------------------------------------------------------------------------------------------------------------------------------------------------------------------------------------------------------------------------------------------------------------------------------------------------------------------------------------------------------------------------------------------------------------------------------------------------------------------------------------------------------------------------------------------------------------------------------------------------------------------------------------|---------------------------------------------------------------------------------------------------------------------------------------------------------------------------------------------------------------------------------------------------------------------------------------------------------------------------------------------------------------------------------------------------------------------------------------------------------------------------------------------------------------------------------------------------------------------------------------------------------------------------------------------------------------------------------------------------------------------------------------------------------------------------------------------------------------------------------------------------------------------------------------------------------------------------------------------------------------------------------------------------------------------------------------------------------------------------------------------------------------------------------------------------------------------------------------------------------------------------------------------------------------------------------------------------------------------------------------------------------------------------------------------------------------------------------------------------------------------------------------------------------------------------------------------------------------------------------------------------------------------------------------------------------------------------------------------------------------------------------------------------------------------------------------------------------------------------------------------------------------------------------------------------------------------------------------------------------------------------------------------------------------------------------------------------------------------------------------------------------------------------|
| 1. "MAKE IT APPORDABLE." Provide effortable housing options.  2. "MAKE IT MAKE IT Provide housing risk affortable to market rate. YES (VS)  3. "MAKE IT AMILIABLE." Provides housing for local residents.  4. "MAKE IT MULKABLE." Provides meighborhood prodestrians.  5. "MAKE IT MULKABLE." Provides amenibes for families and youth. YES, NO  ANYTHEIS ELSET                                                                                                                                                                                                                                                                                                                                                                                                                                                                                                                                                                                                                                                                                                                                                                                                                                                                                                                                                                                                                                                                                                                                                                                                                                                                                                                                                                                                                                                                                                                                                                                                                                                                                                                                                               | 1 "200 TRANKIC." Provide opportunities for job training for youth, edular and seniors. 2 "HENCREPO" Provide opportunities for youth and adults to learn fits. 3 "SPORTS ACADEN" Dreafs a recreation and adulation remain where youth can have equated to local good and adulation remains where youth can have equated to local good an alexanized. 4 "DOAL YOUTH EDUCATION." Provide apone for a learning uppression adulation indicated to local youth. 5 "LOCAL DOUGHOUS RETIREDRY." Coordinate and collaborate with local school system. ANYTHING ELECT.                                                                                                                                                                                                                                                                                                                                                                                                                                                                                                                                                                                                                                                                                                                                                                                                                                                                                                                                                                                                                                                                                                                                                                                                                                                                                                                                                                                                                                                                                                                                                                  | **CREATE HORSE ACCIDES** Provide more apportunities to connect (TEX) is to and enter the size.     **CREATE HORSE ACCIDES** Provide selle. (TEX) is convenient ways for posteriors and opposed to apprecent the size.     **CREATE HORSE ESTRUMENTIAL OF A CONTROL OF THE ACCIDENT AC |
| WORK: GUIDING PRINCIPLES                                                                                                                                                                                                                                                                                                                                                                                                                                                                                                                                                                                                                                                                                                                                                                                                                                                                                                                                                                                                                                                                                                                                                                                                                                                                                                                                                                                                                                                                                                                                                                                                                                                                                                                                                                                                                                                                                                                                                                                                                                                                                                      | PLAY: GUIDING PRINCIPLES                                                                                                                                                                                                                                                                                                                                                                                                                                                                                                                                                                                                                                                                                                                                                                                                                                                                                                                                                                                                                                                                                                                                                                                                                                                                                                                                                                                                                                                                                                                                                                                                                                                                                                                                                                                                                                                                                                                                                                                                                                                                                                      | ONE WORD?                                                                                                                                                                                                                                                                                                                                                                                                                                                                                                                                                                                                                                                                                                                                                                                                                                                                                                                                                                                                                                                                                                                                                                                                                                                                                                                                                                                                                                                                                                                                                                                                                                                                                                                                                                                                                                                                                                                                                                                                                                                                                                                 |
| 1. "CREATE JOSE." Provide apportunities for local employment during construction and throughout the life of the project.  2. "CREATE SPACE FOR SMALL DESIRADSSES "Provide leave and contracting pathways for small, locally careed besireness.  3. "CREATE SPACE SPACE AND SEQUENCESSES TYPES". Encourage diverse businesses, including system, foot, sich and hospitarity.  4. "CREATE SPACE SPACESSES", Provide space for incut business.  5. "CREATE SPACE FOR EXPENDENT SPACES." Provide appropriations.  5. "CREATE SPACES." Provide appropriations.  5 | 1. "CREATE PANCE AND DIRECT STANCE." Provide outdoor green 1950 to 40.  2. "CREATE PLAN EXPACE." Provide safe outdoor spaces for children 100 fertiles to play.  3. "CREATE PLANSE SPACE." Provide outdoor spaces that are 100 span and fastiles for available of outdoor to place that are 100 span and fastiles for available of outdoor to place 1. "CREATE SPACES FOR SPACE." Provide spaces for pouts sports.  100 span and fastiles for available of outdoor spaces for pouts sports.  100 span and span and space.  100 span and span | If you could use one word to describe a neighborhood at the Collisium, what would it be?                                                                                                                                                                                                                                                                                                                                                                                                                                                                                                                                                                                                                                                                                                                                                                                                                                                                                                                                                                                                                                                                                                                                                                                                                                                                                                                                                                                                                                                                                                                                                                                                                                                                                                                                                                                                                                                                                                                                                                                                                                  |