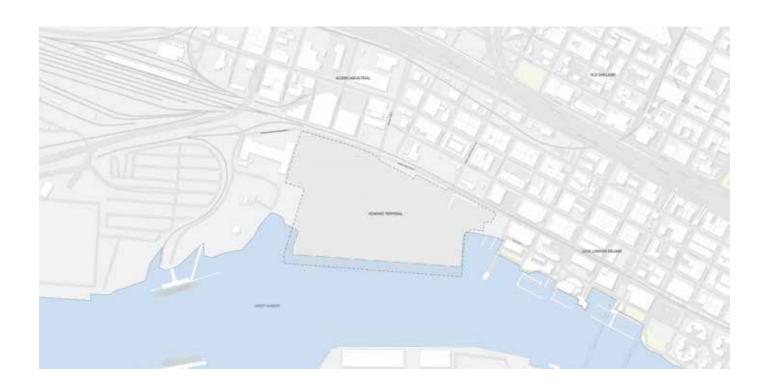

### **SNAPSHOT: HOWARD TERMINAL SITE**

### **QUICK FACTS**

**SIZE** 55 ACRES

**CURRENT USES** MARITIME SUPPORT

**SITE OWNERSHIP** PORT OF OAKLAND

PG&E

**VISTRA ENERGY** 