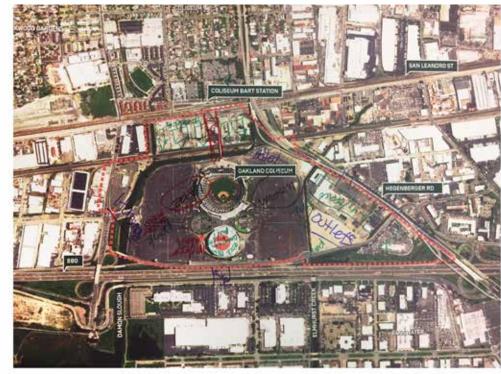

### **SNAPSHOT: OAKLAND COLISEUM SITE**

### **QUICK FACTS**

**SIZE** 155 ACRES

**CURRENT USES** PROFESSIONAL SPORTS

**ENTERTAINMENT** 

**PARKING** 

**SITE OWNERSHIP** CITY OF OAKLAND

**ALAMEDA COUNTY** 