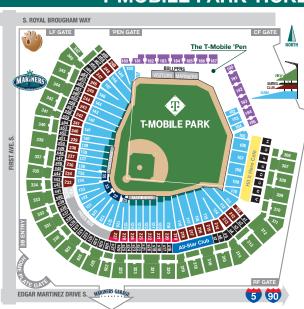

### **CONNECTING WITH THE MARINERS**

Home Park: T-Mobile Park 1250 First Ave. S. Seattle, WA 98134 **Telephone:** (206) 346-4000 **Fax Number:** (206) 346-4400

Internet: www.Mariners.com Media Website: MarinersMedia.com