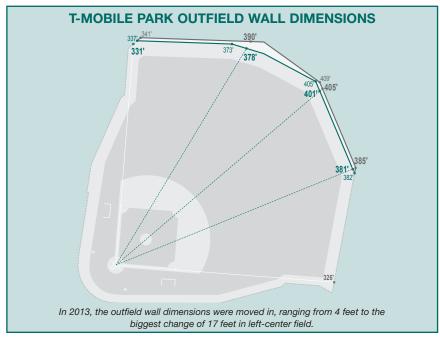

ella (2014) and Jamie Moyer (2015).

The Baseball Museum of the Pacific Northwest was funded through the proceeds of the sale of personalized brick pavers, which are located in The Pen. A total of 12,500 pavers were sold to fans by the Washington State Major League Baseball Public Facilities District (PFD).





### T-MOBILE PARK TICKETS



## For pricing information visit

MARINERS COM/TICKETS

### **Where to Buy Tickets**

- T-Mobile Park Box Office 10 a.m. - 6 p.m. daily (excluding holidays)
- Mariners Team Stores
  - Downtown Seattle 4th & Stewart
- Bellevue Square
- Southcenter Mall
  - Alderwood Mall
- MARINERS COM
- ticketmaster
- 1-888-SEA-HITS
- Diamond Club Premier Seating Main Level
   Terrace Club Level Terrace Club Loge Boxes & Tables Suite Level
   View Level Bleacher Level



# **IISCELLANEOU**

### SPRING TRAINING INFORMATION Peoria, Arizona

### **Training Facility and Offices:**

Peoria Sports Complex 15707 North 83rd Avenue Peoria, AZ 85382 623-776-4800

### Cactus League Ticket Outlets:

- Tickets may be purchased via phone at 800-677-1227
- Online at www.mariners.com.
- In person at the Peoria Sports Complex box office located at 16101 N. 83rd Ave., Peoria, AZ 85382.

### Stadium:

Peoria Stadium Capacity: 12,518

### Team Hotel:

LaQuinta Inn & Suites 16321 N. 83rd Ave Peoria, AZ 85382 623-487-1900

### Minor League Hotel:

LaQuinta Inn & Suites 16321 N. 83rd Ave Peoria, AZ 85382 623-487-1900

### 2022 SPRING TRAINING SCHEDULE

Schedule and times subject to change

| Day/Date            | Opponent             | Site         | Time  | Radio/TV |
|------