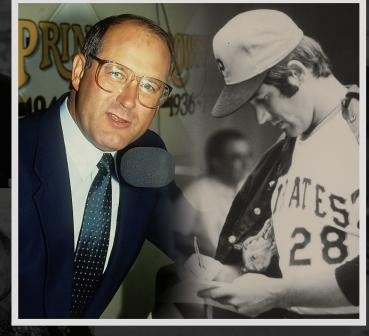

#### ON THE COVER:

Longtime Pirates broadcaster and 1971 World Series hero **Steve Blass** announced this past January that he will retire from the broadcast booth at the conclusion of the 2019 season, his 60th season as a member of the Pirates organization.

The 2019 season will mark Blass' 34th as a Pirates color analyst, making him the longest-tenured broadcaster in franchise history.

The highlight of his playing career came during the 1971 Fall Classic against Baltimore. Blass helped lift Pittsburgh to the club's fourth World Series championship after recording two complete games and finishing second in the voting for World Series MVP behind Pirates great Roberto Clemente. He still remains the last National League pitcher to throw a complete game in Game Seven of a World Series.

Blass pitched a total of 10 seasons in the big leagues, compiling a 103-76 record, 57 complete games and 16 shutouts in 282 games (231 starts). He was one of the game's most successful pitchers over a five-year stretch from 1968-72 after going 78-44 with 50 complete games and a 3.05 ERA, which included a career-best 19 wins in 1972.