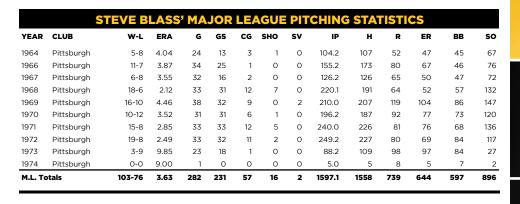

Blass pitched a total of 10 seasons in the big leagues, compiling a 103-76 record, 57 complete games and 16 shutouts in 282 games (231 starts). He was one of the game's most successful pitchers over a five-year stretch from 1968-72 after going 78-44 with 50 complete games and a 3.05 ERA, which included a career-best 19 wins in 1972.