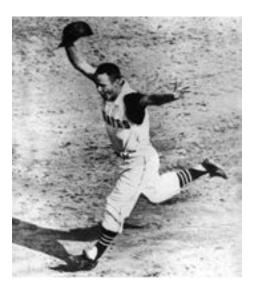

#### ON THE COVER:

Longtime Pirates broadcaster and 1971 World Series hero **Steve Blass** announced this past January that he will retire from the broadcast booth at the conclusion of the 2019 season, his 60th season as a member of the Pirates organization.

The 2019 season will mark Blass' 34th as a Pirates color analyst, making him the longest-tenured broadcaster in franchise history.

The highlight of his playing career came during the 1971 Fall Classic against Baltimore. Blass helped lift Pittsburgh to the club's fourth World Series championship after recording two complete games and finishing second in the voting for World Series MVP behind Pirates great Roberto Clemente. He still remains the last National League pitcher to throw a complete game in Game Seven of a World Series.

Blass pitched a total of 10 seasons in the big leagues, compiling a 103-76 record, 57 complete games and 16 shutouts in 282 games (231 starts). He was one of the game's most successful pitchers over a five-year stretch from 1968-72 after going 78-44 with 50 complete games and a 3.05 ERA, which included a career-best 19 wins in 1972.