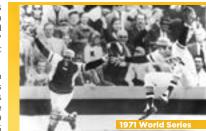

#### ON THE COVER:

Longtime Pirates broadcaster and 1971 World Series hero **Steve Blass** announced this past January that he will retire from the broadcast booth at the conclusion of the 2019 season, his 60th season as a member of the Pirates organization.

The 2019 season will mark Blass' 34th as a Pirates color analyst, making him the longest-tenured broadcaster in franchise history.

The highlight of his playing career came during the 1971 Fall Classic against Baltimore. Blass helped lift Pittsburgh to the club's fourth World Series championship after recording two complete games and finishing second in the voting for World Series MVP behind Pirates great Roberto Clemente. He still remains the last National League pitcher to throw a complete game in Game Seven of a World Series.