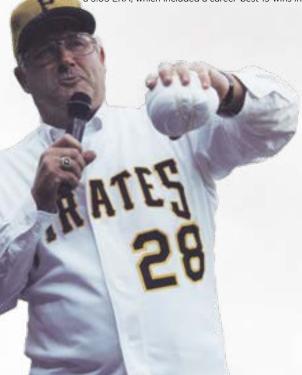

#### ON THE COVER:

Longtime Pirates broadcaster and 1971 World Series hero **Steve Blass** announced this past January that he will retire from the broadcast booth at the conclusion of the 2019 season, his 60th season as a member of the Pirates organization.

The 2019 season will mark Blass' 34th as a Pirates color analyst, making him the longest-tenured broadcaster in franchise history.

The highlight of his playing career came during the 1971 Fall Classic against Baltimore. Blass helped lift Pittsburgh to the club's fourth World Series championship after recording two complete games and finishing second in the voting for World Series MVP behind Pirates great Roberto Clemente. He still remains the last National League pitcher to throw a complete game in Game Seven of a World Series.