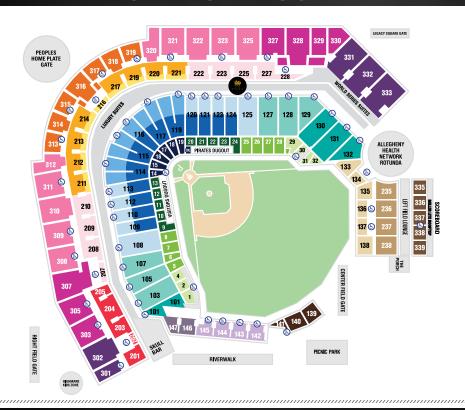

6  | 2    | 124   | 122 | 255 | 7  | 1 | 263 | 5  | 0  |
| Frazier, A.   | PIT  | R | .959  | 0    | 35    | 19  | 45  | 2  | 2 | 49  | 0  | 0  |
| Luplow, J.    | PIT  | R | .982  | 0    | 29    | 21  | 51  | 4  | 1 | 56  | 0  | 0  |
| Marte, S.     | PIT  | R | .991  | 11   | 139   | 136 | 338 | 11 | 3 | 352 | 3  | 0  |
| Meadows, A.   | PIT  | L | .974  | 0    | 39    | 35  | 75  | 0  | 2 | 77  | 0  | 0  |
| Osuna, J.     | PIT  | R | 1.000 | 0    | 7     | 5   | 11  | O  | 0 | 11  | 0  | 0  |
| Polanco, G.   | PIT  | 1 | .992  | 10   | 124   | 122 | 229 | 8  | 2 | 239 | 1  | 0  |
| Reyes, P.     | PIT  | R | .960  | Ö    | 12    | 11  | 22  | 2  | 1 | 25  | 1  | Ö  |
| Rodriguez, S. | PIT  | R | 1.000 | ō    | 18    | 12  | 25  | ō  | Ó | 25  | Ó  | ō  |



### PNC PARK SEATING CHART



#### PNC PARK FIELD DIMENSIONS

| LEFT FIELD FOUL LINE        | 325 feet   |
|-----------------------------|------------|
| LEFT FIELD POWER ALLEY      | . 389 feet |
| LEFT CENTER (DEEPEST POINT) | 410 feet   |
| CENTER FIELD                | . 399 feet |
| RIGHT FIELD POWER ALLEY     | 375 feet   |
| RIGHT FIELD FOLL LINE       | 320 feet   |

#### **HEIGHT OF OUTFIELD WALL**

LEFT FIELD-LEFT CENTER (6 feet)

CENTER FIELD (10 feet)

RIGHT FIELD (21 feet)



#### PNC PARK GROUND RULES

**DUGOUT AREAS:** Ball striking dugout railings and rebounding onto playing field -- IN PLAY.

Ball entering dugout -- OUT OF PLAY (Award by Book Rule).

Ball on top step (lip) of dugout -- IN PLAY.

A catch cannot be made in either dugout -- OUT OF PLAY.

BACKSTOP AREA: Pitched or thrown ball on resting