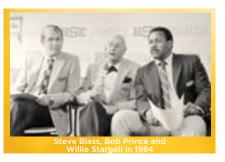

#### ON THE COVER:

Longtime Pirates broadcaster and 1971 World Series hero **Steve Blass** announced this past January that he will retire from the broadcast booth at the conclusion of the 2019 season, his 60th season as a member of the Pirates organization.

The 2019 season will mark Blass' 34th as a Pirates color analyst, making him the longest-tenured broadcaster in franchise history.

The highlight of his playing career came during the 1971 Fall Classic against Baltimore. Blass helped lift Pittsburgh to the club's fourth World Series championship after recording two complete games and finishing second in the voting for World Series MVP behind Pirates great Roberto Clemente. He still remains the last National League pitcher to throw a complete game in Game Seven of a World Series.

Blass pitched a total of 10 seasons in the big leagues, compiling a 103-76 record, 57 complete games and 16 shutouts in 282 games (231 starts). He was one of the game's most successful pitchers over a five-year stretch from 1968-72 after going 78-44 with 50 complete games and a 3.05 ERA, which included a career-best 19 wins in 1972.