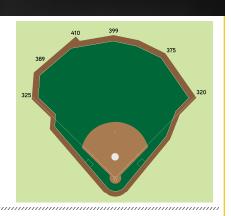

5   | 11  | O  | 0 | 11  | 0  | 0  |
| Polanco, G.   | PIT  | 1 | .992  | 10   | 124   | 122 | 229 | 8  | 2 | 239 | 1  | 0  |
| Reyes, P.     | PIT  | R | .960  | Ö    | 12    | 11  | 22  | 2  | 1 | 25  | 1  | Ö  |
| Rodriguez, S. | PIT  | R | 1.000 | ō    | 18    | 12  | 25  | ō  | Ó | 25  | Ó  | ō  |



### PNC PARK SEATING CHART



#### PNC PARK FIELD DIMENSIONS

| LEFT FIELD FOUL LINE        | 325 feet   |
|-----------------------------|------------|
| LEFT FIELD POWER ALLEY      | . 389 feet |
| LEFT CENTER (DEEPEST POINT) | 410 feet   |
| CENTER FIELD                | . 399 feet |
| RIGHT FIELD POWER ALLEY     | 375 feet   |
| RIGHT FIELD FOLL LINE       | 320 feet   |

#### **HEIGHT OF OUTFIELD WALL**

LEFT FIELD-LEFT CENTER (6 feet)

CENTER FIELD (10 feet)

RIGHT FIELD (21 feet)



#### PNC PARK GROUND RULES

**DUGOUT AREAS:** Ball striking dugout railings and rebounding onto playing field -- IN PLAY.

Ball entering dugout -- OUT OF PLAY (Award by Book Rule).

Ball on top step (lip) of dugout -- IN PLAY.

A catch cannot be made in either dugout -- OUT OF PLAY.

BACKSTOP AREA: Pitched or thrown ball on resting ledge of signage behind home plate -- IN PLAY.

OUTFIELD AREA: Batted ball in flight striking taller wall in left-center field and bounding into left field stands -- HOME RUN.

Batted ball in flight striking left of vertical yellow line in right center field and rebounding into play -- HOME RUN.

RIGHT FIELD: Ball reaching the seats above the railing -- HOME RUN.

RIGHT FIELD: Ball hitting screen above scoreboard and beneath railing is IN PLAY.

RIGHT FIELD: B