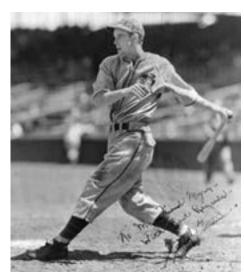

#### ON THE COVER:

Longtime Pirates broadcaster and 1971 World Series hero **Steve Blass** announced this past January that he will retire from the broadcast booth at the conclusion of the 2019 season, his 60th season as a member of the Pirates organization.

The 2019 season will mark Blass' 34th as a Pirates color analyst, making him the longest-tenured broadcaster in franchise history.

The highlight of his playing career came during the 1971 Fall Classic against Baltimore. Blass helped lift Pittsburgh to the club's fourth World Series championship after recording two complete games and finishing second in the voting for World Series MVP behind Pirates great Roberto Clemente. He still remains the last National League pitcher to throw a complete game in Game Seven of a World Series.

Blass pitched a total of 10 seasons in the big leagues, compiling a 103-76 record, 57 complete games and 16 shutouts in 282 games (231 starts). He was one of the game's most successful pitchers over a five-year stretch from 1968-72 after going 78-44 with 50 complete games and a 3.05 ERA, which included a career-best 19 wins in 1972.