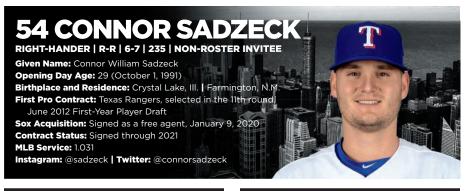

6 | 5  |
| 2019  | Birmingham    | .265 | 118 | 438  | 50  | 116    | 160           | 17   | 3   | 7   | 49    | 0  | 5  | 0  | 37  | 118 | 9  | 2  | .319 | .365 | 4  |
| 2020  |               |      |     |      | MIN | NOR LE | EAGUE         | SEA  | SON | CAN | CELLE | D  |    |    |     |     |    |    |      |      |    |
| MINOR | TOTALS        | .280 | 367 | 1395 | 185 | 390    | 558           | 75   | 18  | 19  | 174   | 1  | 13 | 6  | 122 | 314 | 34 | 16 | .337 | .400 | 11 |

# **CAREER TRANSACTIONS**

- Selected by New York-AL in the first round (18th overall) of First-Year Player Draft (6/9/16).
- Traded by New York-AL with LHP Ian Clarkin, RHP Tyler Clippard and OF Tito Polo to the White Sox in exchange for INF Todd Frazier, RHP Tommy Kahnle and RHP David Robertson (7/18/17).



• Did not pitch following the cancellation of the MiLB season.

#### **2019 SEASON**

- Appeared in 20 games with Seattle before missing the rest of the season due to a right elbow injury.
- Recorded his first career save on 4/11 at Kansas City.
- Struck out a career-high three on 4/28 and 5/28 vs. Texas.
- Was traded to Seattle in exchange for Grant Anderson on 4/1.

#### 2018 SEASON

- Spent the majority of the season with Class AAA Round Rock while appearing in 13 games (two starts) with Texas.
- Began the season with Round Rock and was recalled on 8/31.
   Made his MLR debut on 9/1 vs. Minnesota /0.1 scoreless IP).
- Made his MLB debut on 9/1 vs. Minnesota (0.1 scoreless IP), recording his first career hold and strikeout (Mitch Garver).
- Did not allow an earned run over his first 12