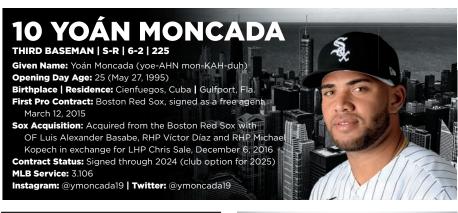

| 62  | 0  | 6  | 3  | 24  | 42  | 0  | 0  | .386  | .647  | 5  |
| 2020  | WHITE SOX     | .000  | 1   | 1    | 0   | 0   | 0     | 0    | 0  | 0   | 0   | 0  | 0  | 0  | 0   | 0   | 0  | 0  | .000  | .000  | 0  |
| MINOR | R TOTALS      | .302  | 617 | 2128 | 328 | 643 | 1044  | 130  | 11 | 83  | 390 | 0  | 33 | 29 | 206 | 370 | 21 | 12 | .366  | .491  | 43 |
| MLB T | OTALS         | .000  | 1   | 1    | 0   | 0   | 0     | 0    | 0  | 0   | 0   | 0  | 0  | 0  | 0   | 0   | 0  | 0  | .000  | .000  | 0  |

\*Led League; Italics indicates independent or foreign league; statistics not included in totals

#### **CAREER TRANSACTIONS**

- Signed by Washington as a free agent (3/3/11). Signed by Baltimore as a free agent (9/8/14).
- Selected by the White Sox in the Rule 5 draft (12/14/17).



- Was a finalist for the American League Rawlings Gold Glove Award® at third base.
- His slash line dropped to .224/.319/.388 from .315/.367/.548
   in 2019 ... 17 of his 26 hits went for extra-bases.
- Reached base safely in 42 of his 52 games.
- Tested positive for COVID-19 prior to the start of the season and missed the majority of Summer Camp ... battled recurring symptoms and after effects throughout the season.
- Home and Road: Batted .248/.347/.455 (25-101) with five home runs and 19 RBI at home, compared to .202/.292/.313 (20-99) with one homer and five RBI on the road.
- YoYo Went Streaking, Part I: Reached base safely in his first 16 games from 7/24-8/10, hitting .299 (20-67) with four doubles, three homers, six RBI, seven walks, eight runs scored and a .365 on-base percentage.