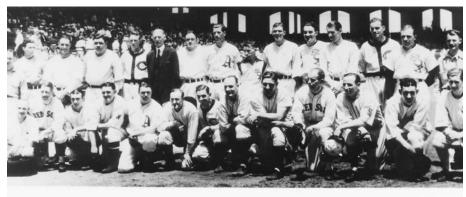

llahan (Cardinals), Carl Hubbell (Giants), Hal Schumacher (Giants), Lonnie Warneke (Cubs).

AL—Manager: Connie Mack (Athletics); Coaches: Eddie Collins (Red Sox) and Arthur Fletcher (Yankees); Catchers: Bill Dickey (Yankees), Rick Ferrell (Red Sox); Infielders: Joe Cronin (Senators), Jimmy Dykes (White Sox), Jimmie Foxx (Athletics), Lou Gehrig (Yankees), Charlie Gehringer (Tigers), Tony Lazzeri (Yankees); Outfielders: Earl Averill (Indians), Ben Chapman (Yankees), Babe Ruth (Yankees), Al Simmons (White Sox), Sam West (Browns); Pitchers: Alvin Crowder (Senators), Wesley Ferrell (Indians), Lefty Gómez (Yankees), Lefty Grove (Athletics), Oral Hildebrand (Indians).



Babe Ruth crosses home plate after hitting the first home run in All-Star Game history.

## **AMERICAN LEAGUE ALL-STAR TEAM**



(Top Row) SHARKEY, CONROY, GEHRIG, RUTH, HILDEBRAND, MACK, CRONIN, GROVE, SHARKEY, DICKEY, SIMMONS, GOMEZ, WES.FERRELL, DYKES, SHARKEY.

(Bottom Row) SCHACHT, COLLINS, LAZZERI, CROWDER, FOXX, FLETCHER, AVERILL, ROMMEL, CHAPMAN, FERRELL, WEST, GEHRINGER, McBRIDE.

**PLAYERS** 

# 1950 ALL-STAR GAME

### NATIONAL LEAGUE 4, AMERICAN LEAGUE 3 (14 INNINGS)

Comiskey Park, Chicago, III. July 11, 1950

| NATIONAL (3)                 | AB | R | Н  | ВІ | AMERICAN (13)           | AB   | R | Н  | ВІ |
|------------------------------|----|---|----|----|-------------------------|------|---|----|----|
| Jones (Phillies), 3b         | 7  | 0 | 1  | 0  | Rizzuto (Yankees), ss   | 6    | 0 | 2  | 0  |
| Kiner (Pirates), If          | 6  | 1 | 2  | 1  | Doby (Indians), cf      | 6    | 1 | 2  | 0  |
| M