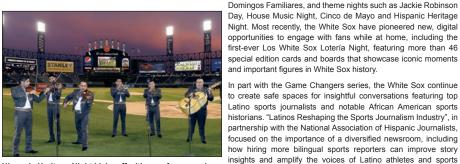

inois State Black Chamber of Commerce and the Chosen Few Picnic & Festival, presented by the Chosen Few Disco Corp.

# SPECIAL EVENTS | ACTIVATIONS | THEME NIGHTS

The White Sox hold numerous multicultural events and special activations to celebrate and engage the community. These efforts have included documentary film screenings of "The Other Boys of Summer", as well as a private showing of "42" with a special appearance from shortstop Tim Anderson for young athletes in the organization's Amateur City Elite program. The White Sox also have introduced exhibits illustrating the contributions and legacy of Black and Latino players to the national pastime, interactive tailgates and local artist collaborations specifically marketing to African American and Latino fans, family promotions like



Hispanic Heritage Night kicks off with a performance by a mariachi band at Guaranteed Rate Field.

Negro Leagues in 1920. The online celebration was held on the birthday of Negro National League pioneer Andrew "Rube" Foster and presented insights on Chicago's significance in the history of black baseball, the league's societal impact and a collection of player stories from notable experts. Additional topics have included "Latinos in Sports & Entertainment" and "Race, Culture and Sports", in partnership with the National Association of Black Journalists and the Black Public Relations Society of Chicago.

# WHITE SOX STREET TEAM

The White Sox Street Team represents the White Sox at the various activations throughout the Chicagoland area, including street fairs, parades and festivals, shar