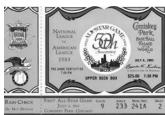

6 | 7 | 7  | 1  | 0  | 94.50 |
| Dawley          | 1.1 | 1 | 0 | 0  | 0  | 1  | 0.00  |
| Dravecky        | 2.0 | 1 | 0 | 0  | 0  | 2  | 0.00  |
| Pérez           | 0.2 | 3 | 2 | 2  | 1  | 1  | 27.00 |
| Orosco          | 0.1 | 0 | 0 | 0  | 0  | 1  | 0.00  |
| L. Smith        | 1.0 | 2 | 2 | 1  | 0  | 1  | 9.00  |
| American League | IP  | Н | R | ER | BB | SO | ERA   |
| Stieb (W)       | 3.0 | 0 | 1 | 0  | 1  | 4  | 0.00  |
| Honeycutt       | 2.0 | 5 | 2 | 2  | 0  | 0  | 9.00  |
| Stanley         | 2.0 | 2 | 0 | 0  | 0  | 0  | 0.00  |
| Young           | 1.0 | 0 | 0 | 0  | 0  | 0  | 0.00  |

PB-Benedict. T-3:05. A-43,801. Umpires-HP, Maloney (AL), 1B, Wendelstedt (NL), 2B, Hendry (AL), 3B, Quick (NL), LF, Shulock (AL), RF, Pallone (NL).

National League

American League

1 0 0

1 1 7





R H E LOB

3 8 3 6

13 15

#### **ALL-STAR ROSTERS**

NL-Manager: Whitey Herzog (Cardinals); Coaches: Pat Corrales (Phillies), Tommy Lasorda (Dodgers) and Joe Torre (Braves); Catchers: Bruce Benedict (Braves), Gary Carter (Expos), Terry Kennedy (Padres); Infielders: Johnny Bench (Reds), Darrell Evans (Giants), Pedro Guerrero (Dodgers), Glenn Hubbard (Braves), Bill Madlock (Pirates), Al Oliver (Expos), Steve Sax (Dodgers), Mike Schmidt (Phillies), Ozzie Smith (Cardinals), Dickie Thon (Astros); Outfielders: Andre Dawson (Expos), Leon Durham (Cubs), George Hendrick (Cardinals), Willie McGee (Cardinals), Dale Murphy (Braves), Tim Raines (Expos); Pitchers: Bill Dawley (Astros), Dave Dravecky (Padres), Atlee Hammaker (Giants), Gary Lavelle (Giants), Jesse Orosco (Mets), Pascual Pérez (Braves