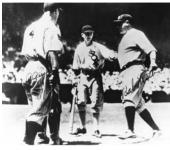

Wally Berger (Braves), Chick Hafey (Reds), Chuck Klein (Phillies), Lefty O'Doul (Giants), Paul Waner (Pirates); Pitchers: Bill Hallahan (Cardinals), Carl Hubbell (Giants), Hal Schumacher (Giants), Lonnie Warneke (Cubs).

AL—Manager: Connie Mack (Athletics); Coaches: Eddie Collins (Red Sox) and Arthur Fletcher (Yankees); Catchers: Bill Dickey (Yankees), Rick Ferrell (Red Sox); Infielders: Joe Cronin (Senators), Jimmy Dykes (White Sox), Jimmie Foxx (Athletics), Lou Gehrig (Yankees), Charlie Gehringer (Tigers), Tony Lazzeri (Yankees); Outfielders: Earl Averill (Indians), Ben Chapman (Yankees), Babe Ruth (Yankees), Al Simmons (White Sox), Sam West (Browns); Pitchers: Alvin Crowder (Senators), Wesley Ferrell (Indians), Lefty Gómez (Yankees), Lefty Grove (Athletics), Oral Hildebrand (Indians).



Babe Ruth crosses home plate after hitting the first home run in All-Star Game history.

## **AMERICAN LEAGUE ALL-STAR TEAM**



(Top Row) SHARKEY, CONROY, GEHRIG, RUTH, HILDEBRAND, MACK, CRONIN, GROVE, SHARKEY, DICKEY, SIMMONS, GOMEZ, WES.FERRELL, DYKES, SHARKEY.

(Bottom Row) SCHACHT, COLLINS, LAZZERI, CROWDER, FOXX, FLETCHER, AVERILL, ROMMEL, CHAPMAN, FERRELL, WEST, GEHRINGER, McBRIDE.

**PLAYERS** 

# 1950 ALL-STAR GAME

### NATIONAL LEAGUE 4, AMERICAN LEAGUE 3 (14 INNINGS)

Comiskey Park, Chicago, III. July 11, 1950

| NATIONAL (3)                 | AB | R | Н  | ВІ | AMERICAN (13)           | AB   | R | Н  | ВІ |
|------------------------------|----|---|----|----|-------------------------|------|---|----|----|
| Jones (Phillies), 3b         | 7  | 0 | 1  | 0  | Rizzuto (Yankees), s