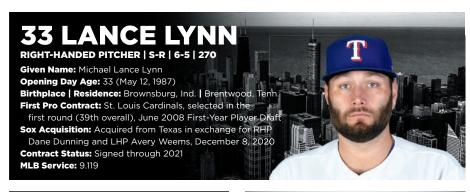

|       |   | W    | ORLD  | BAS  | SEB <i>i</i> | ILL ( | CLA: | SSIC | RE    | COI | RD |    |    |    |    |    |       |       |   |
| YEAR CLUB            | AVG   | G | AB   | R     | Н    | TB           | 2B    | 3B   | HR   | RBI   | SH  | SF | НВ | ВВ | SO | SB | CS | OBP   | SLG   | Е |
| 2013 Team USA        | .400  | 3 | 5    | 2     | 2    | 2            | 0     | 0    | 0    | 1     | 0   | 0  | 0  | 1  | 0  | 0  | 0  | .500  | .400  | 0 |
| 2017 Team USA        | .273  | 3 | 11   | 0     | 3    | 3            | 0     | 0    | 0    | 1     | 0   | 1  | 0  | 0  | 2  | 0  | 0  | .273  | .273  | 0 |
| TOTAL S              | .313  | 6 | 16   | 2     | 5    | 5            | 0     | 0    | 0    | 2     | 0   | 1  | 0  | 1  | 2  | 0  | 0  | .333  | .313  | 0 |





- Finished sixth in the American League Cy Young Award voting (22 points) after going 6-3 with a 3.32 ERA (31 ER/84.0 IP) and 89 strikeouts over 13 starts with Texas.
- Led the AL in IP and starts and ranked among the leaders in complete games (T1st, 1), quality starts (T1st, 10), pitching WAR (3rd, 2.3), wins (T4th), strikeouts (5th), opponents average (5th, .206), WHIP (7th, 1.06) and ERA (10th).
- Limited left-handers to a .182/.235/.312 (28-154) average and opponents to a .145/.189/.319 (10-69) average with RISP.
- Thew 100-plus pitches in all 13 starts and led MLB with an average of 108.3 pitches per game ... ended the season with a streak of 37 straight starts of 100 or more pitches, a Rangers record and tied for third-longest streak in the majors since pitches were first tracked i